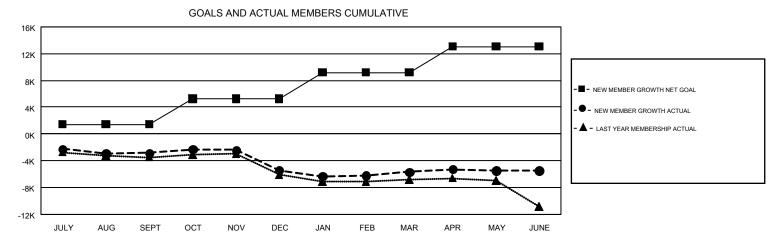

## REPORT DOES NOT INCLUDE CLUBS IN UNDISTRICTED AREAS.

|               |               |             |               | 7                     |                                                                |                                                              |                                                    |  |
|---------------|---------------|-------------|---------------|-----------------------|----------------------------------------------------------------|--------------------------------------------------------------|----------------------------------------------------|--|
| Clubs         |               |             |               | Members               |                                                                |                                                              |                                                    |  |
|               | RESULTS FOR   | R 2016-2017 |               | RESULTS FOR 2016-2017 |                                                                |                                                              |                                                    |  |
| QUARTER       | NEW CLUB GOAL | NEW CLUBS   | DROPPED CLUBS | QUARTER               | NEW MEMBER GROWTH<br>NET GOAL (not reinstated<br>or transfers) | NEW MEMBER<br>GROWTH ACTUAL (not<br>reinstated or transfers) | DROPPED<br>MEMBERS ACTUAL<br>(including transfers) |  |
| JULY/AUG/SEPT | 62            | 32          | 54            | JULY/AUG/SEPT         | 1,453                                                          | 7,974                                                        | 10,813                                             |  |
| OCT/NOV/DEC   | 104           | 34          | 89            | OCT/NOV/DEC           | 3,844                                                          | 7,659                                                        | 10,226                                             |  |
| JAN/FEB/MAR   | 102           | 37          | 38            | JAN/FEB/MAR           | 3,881                                                          | 8,497                                                        | 8,757                                              |  |
| APR/MAY/JUNE  | 132           | 82          | 97            | APR/MAY/JUNE          | 3,905                                                          | 12,762                                                       | 12,578                                             |  |