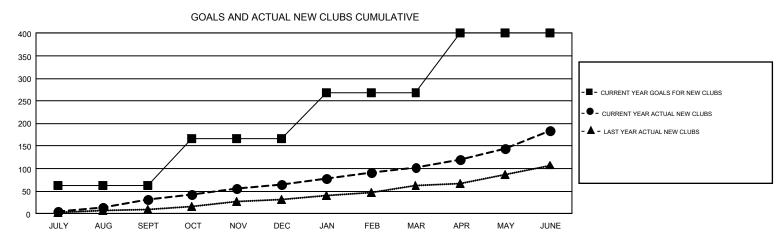

## REPORT DOES NOT INCLUDE CLUBS IN UNDISTRICTED AREAS.

|               |               |             |               | 7                     |                                                                |                                                              |                                                    |  |
|---------------|---------------|-------------|---------------|-----------------------|----------------------------------------------------------------|--------------------------------------------------------------|----------------------------------------------------|--|
| Clubs         |               |             |               | Members               |                                                                |                                                              |                                                    |  |
|               | RESULTS FOR   | R 2016-2017 |               | RESULTS FOR 2016-2017 |                                                                |                                                              |                                                    |  |
| QUARTER       | NEW CLUB GOAL | NEW CLUBS   | DROPPED CLUBS | QUARTER               | NEW MEMBER GROWTH<br>NET GOAL (not reinstated<br>or transfers) | NEW MEMBER<br>GROWTH ACTUAL (not<br>reinstated or transfers) | DROPPED<br>MEMBERS ACTUAL<br>(including transfers) |  |
| JULY/AUG/SEPT | 62            | 32          | 54            | JULY/AUG/SEPT         | 1,453                                                          | 7,974                                                        | 10,813                                             |  |
| OCT/NOV/DEC   | 104           | 34          | 89            | OCT/NOV/DEC           | 3,844                                                          | 7,659                                                        | 10,226                                             |  |
| JAN/FEB/MAR   | 102           | 37          | 38            | JAN/FEB/MAR           | 3,881                                                          | 8,497                                                        | 8,757                                              |  |
| APR/MAY/JUNE  | 132           | 82          | 97            | APR/MAY/JUNE          | 3,905                                                          | 12,762                                                       | 12,578                                             |  |